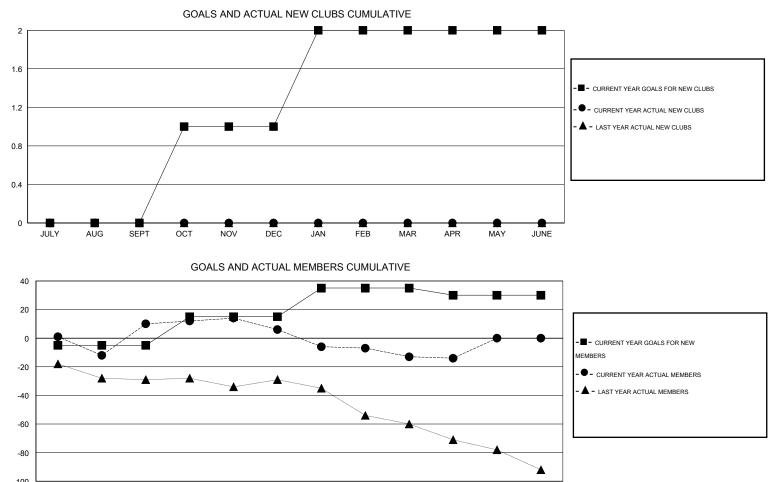

## GMT: CARL HARRELL

| LOCATION SOUTH CAROLINA | Ą |
|-------------------------|---|
|-------------------------|---|

GMT CA 1

|               |                  | Clubs               |                            |                             | Members               |                    |                                  |                              |                             |  |
|---------------|------------------|---------------------|----------------------------|-----------------------------|-----------------------|--------------------|----------------------------------|------------------------------|-----------------------------|--|
|               | RESU             | LTS FOR 2013-2014   |                            |                             | RESULTS FOR 2013-2014 |                    |                                  |                              |                             |  |
| QUARTER       | NEW CLUB<br>GOAL | ACTUAL NEW<br>CLUBS | ACTUAL<br>DROPPED<br>CLUBS | ACTUAL NET<br>GAIN/<br>LOSS | QUARTER               | NEW MEMBER<br>GOAL | ACTUAL TOTAL<br>MEMBERS<br>ADDED | ACTUAL<br>DROPPED<br>MEMBERS | ACTUAL NET<br>GAIN/<br>LOSS |  |
| JULY/AUG/SEPT | 0                | 0                   | 0                          | 0                           | JULY/AUG/SEPT         | -5                 | 44                               | 34                           | 10                          |  |
| OCT/NOV/DEC   | 1                | 0                   | 0                          | 0                           | OCT/NOV/DEC           | 20                 | 23                               | 27                           | -4                          |  |
| JAN/FEB/MAR   | 1                | 0                   | 0                          | 0                           | JAN/FEB/MAR           | 20                 | 18                               | 37                           | -19                         |  |
| APR/MAY/JUNE  | 0                | 0                   | 0                          | 0                           | APR/MAY/JUNE          | -5                 | 23                               | 24                           | -1                          |  |

| -100 - |      |     |      |     |     |     |     |     |     |     |     |      |
|--------|------|-----|------|-----|-----|-----|-----|-----|-----|-----|-----|------|
|        | JULY | AUG | SEPT | OCT | NOV | DEC | JAN | FEB | MAR | APR | MAY | JUNE |